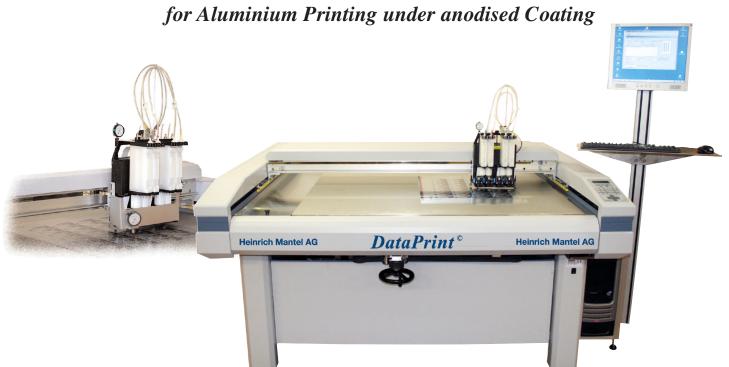

# DataPrint

# Precision Inkjet Printer

Flatbed inkjet printing system, 1-4 colours, for printing under eloxal on anodised aluminium. With height adjustable vacuum table for a substrate thickness of up to 40 mm. Universal ink feeding unit for different ink types. Rapid change of ink. Well defined and properly positioned print on mechanically finished panels. Precise workpiece intake using reference pins (optional). After the sealing stage, the print exhibits remarkably good final characteristics such as resistance to atmospheric corrosion, resistance to solvents, chemicals resistance, abrasion-proof, light fastness and anti-grafitti capability.